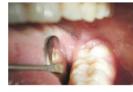

Surgical periodontal therapy (Frenectomy / Frenotomy, Operculectomy, Gingivectomy)

Operculectomy

Pedodontics Exposure of unerupted teeth Pulpotomy Ankyloglossia / Tongue-tie

Prosthodontics Soft-tissue crown lengthening Vestibuloplasty Troughing