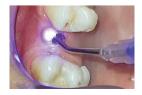

Ulcer Healing

Lasers for TMD

LLLT (Low Level Laser Therapy /Photobiomodulation) Aphthous ulcers Wound healing (Laser Bandage) TMD (Temporomandibular disorder) Photodynamic Therapy (PDT)

**Preoperative View** 