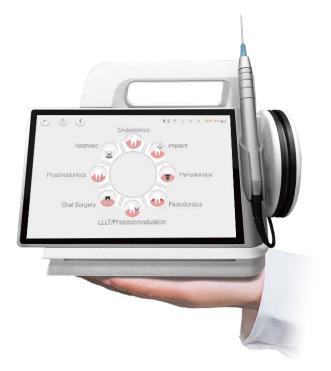

### **Ideal For**

Oral Surgical | Periodontics | Endodontics | Pedodontics Prosthodontics | Aesthetics | Implant | Photobiomodulation Wavelength: 980nm / 810nm Power: 10 Watt / 7 Watt Emission Mode: Continuous and Gated/Pulse Modes

3 Modalities: Preset Protocols offer great safety in every dental procedure Intuitive Interface: Fast Selection of Treatment with Procedure Tutorial Guide Innovative: Compact, Ultra High-Resolution Touch Display Quality: 5 Years Warranty on Diode Module

## Want to be a Laser Dentist ??? Its Easy with H1<sup>™</sup>Smart Dental Laser !!!

With 57 preset treatment procedures, any dentist, who is new to dental laser, can start the laser treatment with a simple swipe and click.