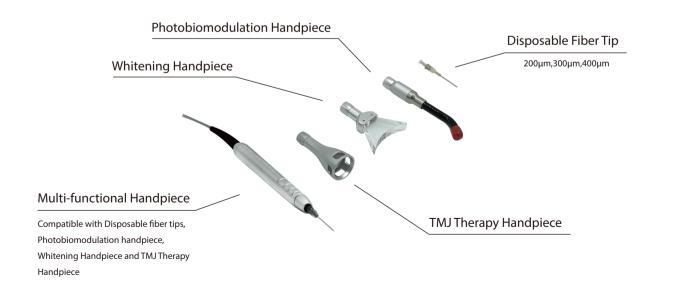

### Easy-To-Use Handpiece

With full spectrum of professional dental laser accessories, H1<sup>™</sup>smart dental laser helps to expand the scope of your expertise and assures patient satisfaction in a simple and effective manner.

## **Technical Specifications**

| Wavelength and Power | 810nm-7W / 980nm-10W                                                                   |
|----------------------|----------------------------------------------------------------------------------------|
| Operating Modes      | Continuous Wave (CW) / Pulsed                                                          |
| Frequency            | Up to 20KHz                                                                            |
| Duty Cycle           | Variable                                                                               |
| Display              | 7" HD vivid Touch-Screen                                                               |
| Control Software     | Smart OS                                                                               |
| Fiber Connection     | Medical fiber: 200 $\mu$ m, 300 $\mu$ m and 400 $\mu$ m with standard SMA905 connector |
| Aiming Beam          | Wavelength - 650nm, Power - < 2mW                                                      |
| Dimensions (L*W*H)   | 225mm * 150mm * 150mm                                                                  |
| Weight               | ≤2KG NW                                                                                |
| Battery Capacity     | 3350mAh                                                                                |
| Power Supply         | 18VDC 5A                                                                               |