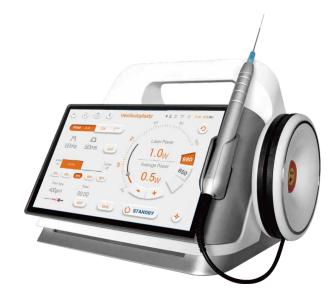

3 Modalities: Preset Protocols offer great safety in every dental procedure Intuitive Interface: Fast Selection of Treatment with Procedure Tutorial Guide Innovative: Compact, Ultra High-Resolution Touch Display Quality: 5 Years Warranty on Diode Module

The massive multimedia tutorial content in the laser can greatly accelerate the process to master the laser skills.

You can change the preset values with a simple touch in Expert Mode, getting the most out of your H1<sup>™</sup>dental laser.

## **Technical Specifications**

| Wavelength and Power | 810nm-7W / 980nm-10W                                                                   |
|----------------------|----------------------------------------------------------------------------------------|
| Operating Modes      | Continuous Wave (CW) / Pulsed                                                          |
| Frequency            | Up to 20KHz                                                                            |
| Duty Cycle           | Variable                                                                               |
| Display              | 7" HD vivid Touch-Screen                                                               |
| Control Software     | Smart OS                                                                               |
| Fiber Connection     | Medical fiber: 200 $\mu$ m, 300 $\mu$ m and 400 $\mu$ m with standard SMA905 connector |
| Aiming Beam          | Wavelength - 650nm, Power - < 2mW                                                      |
| Dimensions (L*W*H)   | 225mm * 150mm * 150mm                                                                  |
| Weight               | ≤2KG NW                                                                                |
| Battery Capacity     | 3350mAh                                                                                |
| Power Supply         | 18VDC 5A                                                                               |