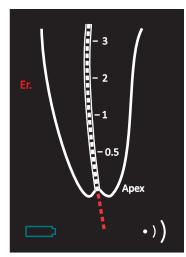

### information of the apical excess

Beyond the apex, the indicator lights of the Locapex 6 will light up in red "Apex" up to 1 mm. (See diagram 2 opposite)

### a visibility angle more than 160°

This angle allows you to view the progress of your file toward the apex, regardless of the position of your device.

**1** | Cementum-dentine junction.

2 | Adjusting a stop to adapt to your needs. From « 2 » up to « Apex ».