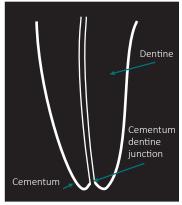

#### the apex on the display

The apex on the display corresponds with the cementum-dentine junction. (See diagram 1 opposite)

### a visibility angle more than 160°

This angle allows you to view the progress of your file toward the apex, regardless of the position of your device.

**1** | Cementum-dentine junction.

2 | Adjusting a stop to adapt to your needs. From « 2 » up to « Apex ».